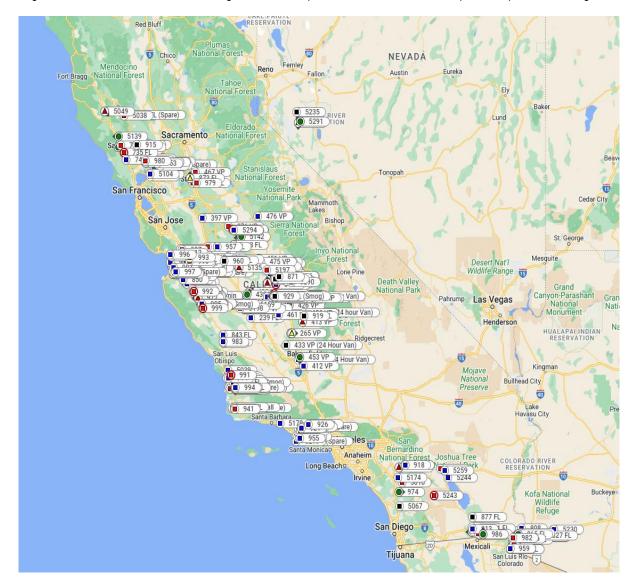

### 4-2. Regional Updates and Fleet Activity (Attachment 3) (Pg 18)

Staff is submitting a snapshot for the 622 active vanpools sorted by their city and state. The ag vans have begun to slow down and transition to the south. We have 524 ag vans still active running based on the current snapshot. Additionally, we have 98 general vanpools, which include 4 24-hour vans. The Transit Coordinator for each region is available to provide a brief update for their area of responsibility.

# THIS PAGE INTENTIONALLY LEFT BLANK

| Са                   | IVans Fleet Ac | tivity- by CVA ID, Pi | rogram, City a | nd Activity    |                          |              |
|----------------------|----------------|-----------------------|----------------|----------------|--------------------------|--------------|
| Asset                | Program        | City                  | State          | Zip            | Last Movement            | Days Stopped |
| 889                  | FL             | Arroyo Grande         | CA             | 93420          | 10/10/2023               | 1            |
| 914                  | FL             | Arroyo Grande         | CA             | 93420          | 10/10/2023               | 1            |
| 5076                 | FL             | Arroyo Grande         | CA             | 93420          | 10/10/2023               | 1            |
| 5114                 | FL             | Arroyo Grande         | CA             | 93420          | 10/10/2023               | 1            |
| 5137                 | FL             | Arroyo Grande         | CA             | 93420          | 10/10/2023               | 1            |
| 5249                 | FL             | Arroyo Grande         | CA             | 93420          | 10/10/2023               | 1            |
| 068 FL               | FL             | Arroyo Grande         | CA             | 93420          | 10/10/2023               | 1            |
| 759 FL               | FL             | Arroyo Grande         | CA             | 93420          | 10/10/2023               | 1            |
| 376 VP               | VP             | Atwater               | CA             | 95301          | 10/10/2023               | 1            |
| 239 FL               | FL             | Avenal                | CA             | 93204          | 10/10/2023               | 1            |
| 373 VP               | VP             | Bakersfield           | CA             | 93308          | 10/10/2023               | 1            |
| 388 VP               | VP             | Bakersfield           | CA             | 93312          | 10/10/2023               | 1            |
| 394 VP               | VP             | Bakersfield           | CA             | 93305          | 10/10/2023               | 1            |
| 410 VP (24 Hour Van) | VP             | Bakersfield           | CA             | 93314          | 10/10/2023               | 1            |
| 412 VP               | VP             | Bakersfield           | CA             | 93313          | 10/10/2023               | 1            |
| 429 VP               | VP             | Bakersfield           | CA             | 93314          | 10/10/2023               | 1            |
| 453 VP               | VP             | Bakersfield           | CA             | 93312          | 10/10/2023               | 1            |
| 5273                 | FL             | Brawley               | CA             | 92227          | 10/9/2023                | 2            |
| 877 FL               | FL             | Brawley               | CA             | 92227          | 10/9/2023                | 2            |
| 5237                 | FL             | Calexico              | CA             | 92231          | 10/10/2023               | 1            |
| 5254                 | FL             | Calexico              | CA             | 92231          | 10/10/2023               | 1            |
| 881 FL               | FL             | Calexico              | CA             | 92231          | 10/10/2023               | 1            |
| 5178                 | FL             | Carpinteria           | CA             | 93013          | 10/10/2023               | 1            |
| 174 FL               | FL             | Castroville           | CA             | 95012          | 10/10/2023               | 1            |
| 850                  | FL             | Chualar               | CA             | 93925          | 10/10/2023               | 1            |
| 5078                 | FL             | Chualar               | CA             | 93925          | 10/10/2023               | 1            |
| 5210                 | FL             | Cloverdale            | CA             | 95425          | 10/10/2023               | 1            |
| 5259                 | FL             | Coachella             | CA             | 92236          | 10/10/2023               | 1            |
| 5198                 | FL             | Coalinga              | CA             | 93210          | 10/10/2023               | 1            |
| 381 VP               | VP             | Coalinga              | CA             | 93210          | 10/10/2023               | 1            |
| 430 VP               | VP             | Coalinga              | CA             | 93210          | 10/10/2023               | 1            |
| 469 VP               | VP             | Coalinga              | CA             | 93210          | 10/10/2023               | 1            |
| 470 VP               | VP             | Coalinga              | CA             | 93210          | 10/10/2023               | 1            |
| 375 VP (24 hour Van) | VP             | Corcoran              | CA             | 93212          | 10/10/2023               | 1            |
| 461 VP               | VP             | Corcoran              | CA             | 93212          | 10/10/2023               | 1            |
| 374 VP               | VP             | Corcoran              | CA             | 93212          | 10/9/2023                | 2            |
| 5228                 | FL             | Dinuba                | CA             | 93618          | 10/10/2023               | 1            |
| 215 FL               | FL             | Dinuba                | CA             | 93618<br>93618 | 10/8/2023                | 3            |
| 5190                 | FL             | Dinuba                | CA             |                | 10/6/2023                | 5            |
| 5270                 | FL             | El Centro             | CA             | 92243          | 10/10/2023               | 1            |
| 5286<br>891 FL       | FL<br>FL       | El Centro El Centro   | CA<br>CA       | 92243<br>92243 | 10/10/2023<br>10/10/2023 | 1 1          |
| 657                  | FL             | El Centro             | CA             | 92243          | 10/10/2023               | 2            |
|                      |                |                       |                |                |                          |              |
| 5067<br>5243         | FL<br>FL       | Escondido Escondido   | CA<br>CA       | 92026<br>92027 | 10/10/2023<br>10/9/2023  | 2            |
| 953                  | FL             | Fairfield             | CA             | 94534          | 10/9/2023                | 1            |
| 5008                 | FL             | Fairfield             | CA             | 94534          | 10/10/2023               | 1            |
| 5026                 | FL             | Fairfield             | CA             | 94534          | 10/10/2023               | 1            |
| 5044                 | FL             | Fairfield             | CA             | 94534          | 10/10/2023               | 1            |
| 5050                 | FL             | Fairfield             | CA             | 94534          | 10/10/2023               | 1            |
| 5084                 | FL             | Fairfield             | CA             | 94533          | 10/10/2023               | 1            |
| 5087                 | FL             | Fairfield             | CA             | 94533          | 10/10/2023               | 1            |
| 5122                 | 1              |                       | 1              | 94533          | 10/10/2023               | 1            |
| UIZZ                 | FL             | Fairfield             | CA             | 34000          | 10/10/2023               |              |